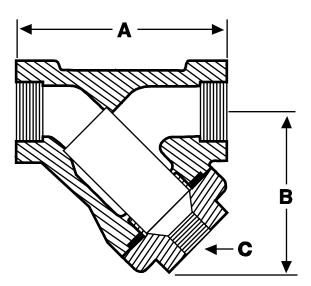

## MODEL NYS 600 SS 600# ANSI STAINLESS STEEL SCREWED / SOCKET WELD ''Y'' STRAINER

**DRAWING A113** 

| DESCRIPTION | MATERIAL            |
|-------------|---------------------|
| BODY        | ASTM A-351 GR. CF8M |
| САР         | ASTM A-351 GR. CF8M |
| GASKET      | SPIRAL WOUND SS     |
| SCREEN      | 304 SS 1/32 PERF    |

## ALL STRAINERS ARE INDIVIDUALLY HYDROSTATICALLY TESTED TO ANSI B16.5

|      |       | DIMENSIONS |         |     |       |    |     | NET    |      |
|------|-------|------------|---------|-----|-------|----|-----|--------|------|
| SIZE |       | Α          |         | В   |       | С  |     | WEIGHT |      |
| mm   | in.   | mm         | in.     | mm  | in.   | mm | in. | Kg.    | Lbs. |
| 40   | 1 1/2 | 142        | 5 9/16  | 112 | 4 3/8 | 20 | 3/4 | 3.6    | 8    |
| 50   | 2     | 177        | 6 15/16 | 143 | 5 5/8 | 25 | 1   | 6.8    | 15   |